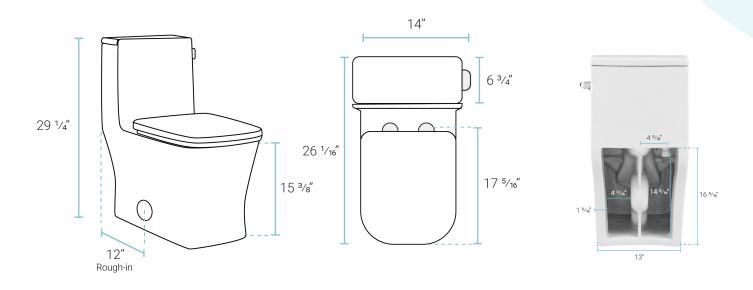

# Specifications:

- N.W: 107.82 lb.
- L: 26 1/16" x W: 14 x H: 29 1/4"

### Installation:

- Floor mount
- 12" Rough-in